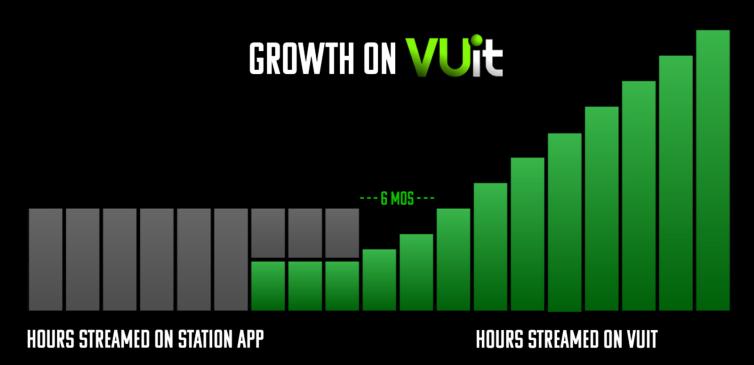

## Attract More Viewers, Earn More Money

Performance of a big-market affiliate's branded app had maxed out. The station joined VUit and within 6 months matched the number of hours streamed they were seeing on their app. Making the decision to phase out their app entirely, the station has seen over 500% growth in viewers and hours streamed on VUit to date. And that means big money.